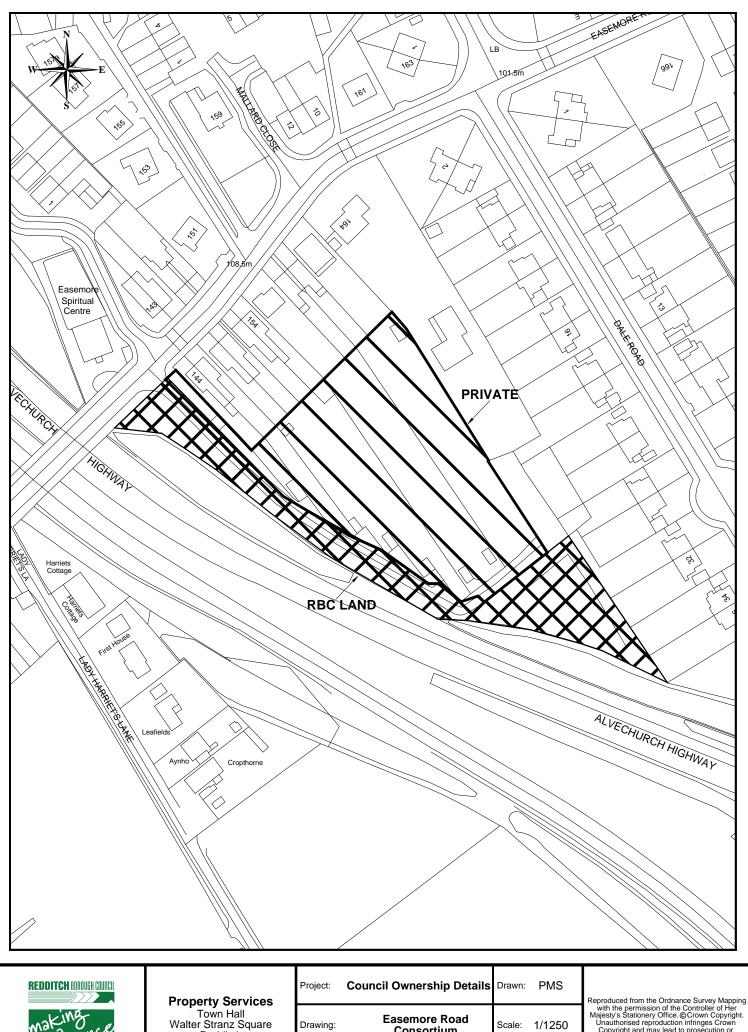

| Project:    | Council Ownership Details   | Drawn:   | PMS       |
|-------------|-----------------------------|----------|-----------|
| Drawing:    | Easemore Road<br>Consortium | Scale:   | 1/1250    |
| Drawing No: |                             | Date: 0' | 1/05/2009 |